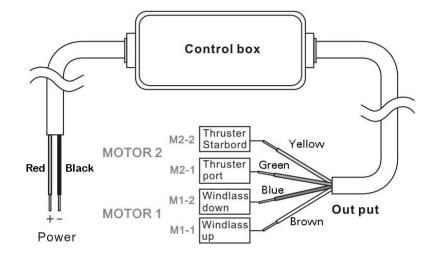

RC-WB-02 (2 Hand-Held Remotes with 1 Control Box) Windlass/Thruster Remote control kit

- 1. Button 1 (  $\triangle$  ) & Button 2 (  $\bigtriangledown$  ) control Windlass (Motor1): Button 1 => M1-1 output +12V Button 2 => M1-2 output +12V Button 3 (  $\triangleleft$  ) & Button 4 ( ) ) control Thruster (Motor2): Button 3 => M2-1 output +12V Button 4 => M2-2 output +12V
- 2. Button 5 (on/off): Shut-down function