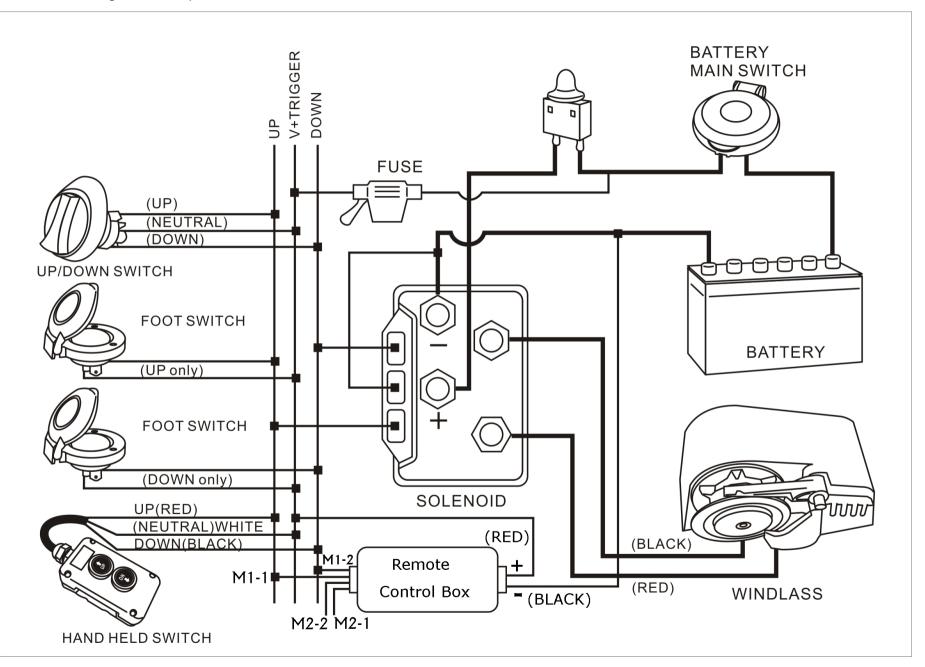

RC-WB-02 (2 Hand-Held Remotes with 1 Control Box) Windlass/Thruster Remote control kit

- 1. Button 1 (  $\triangle$  ) & Button 2 (  $\bigtriangledown$  ) control Windlass (Motor1): Button 1 => M1-1 output +12V Button 2 => M1-2 output +12V Button 3 (  $\triangleleft$  ) & Button 4 ( ) ) control Thruster (Motor2): Button 3 => M2-1 output +12V Button 4 => M2-2 output +12V
- 2. Button 5 (on/off): Shut-down function