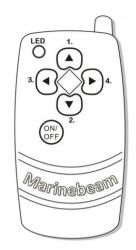

RC-WB-02 (2 Hand-Held Remotes with 1 Control Box) Windlass/Thruster Remote control kit

- 1. Button 1 (  $\triangle$  ) & Button 2 (  $\bigtriangledown$  ) control Windlass (Motor1): Button 1 => M1-1 output +12V Button 2 => M1-2 output +12V Button 3 (  $\triangleleft$  ) & Button 4 ( ) ) control Thruster (Motor2): Button 3 => M2-1 output +12V Button 4 => M2-2 output +12V
- 2. Button 5 (on/off): Shut-down function

Press 3 seconds: Remote control will be on/off.

If there isn't any operation for more than10 minutes, the control box will be shut down automatically. Pressing Button 5 (on/off) for 3 seconds will switch it back on.